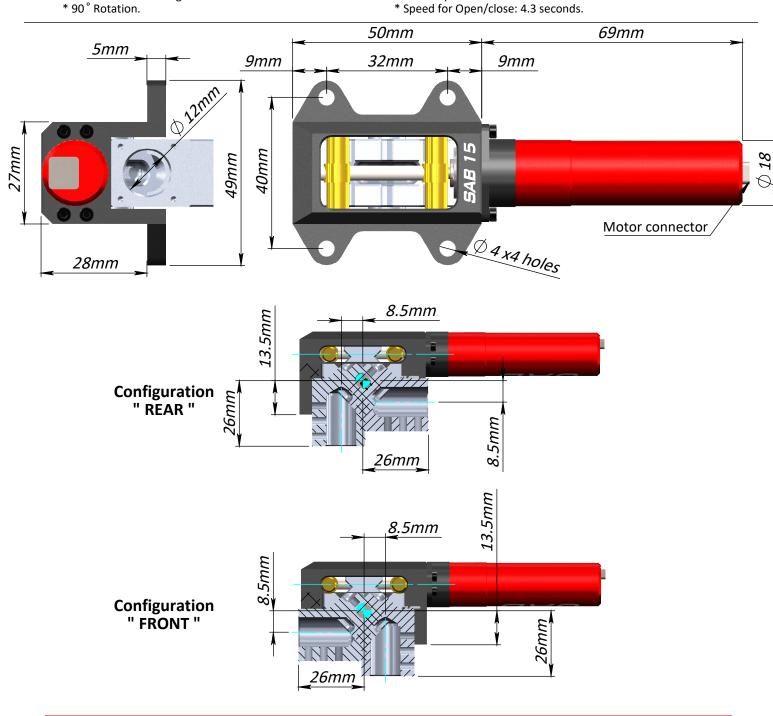

## **Genaral Specifications**

- \* Size rretracts: models from 10 to 18 kg.
- \* Connection to the legs: 12 mm diameter.
- \* 90° Rotation.

- \* Voltage from 6 to 8.4 volts.
- \* Max Ampere 2.2A.

The motor blocked at maximum current may be damaged. Use an appropriate control unit with limitation/stop current.