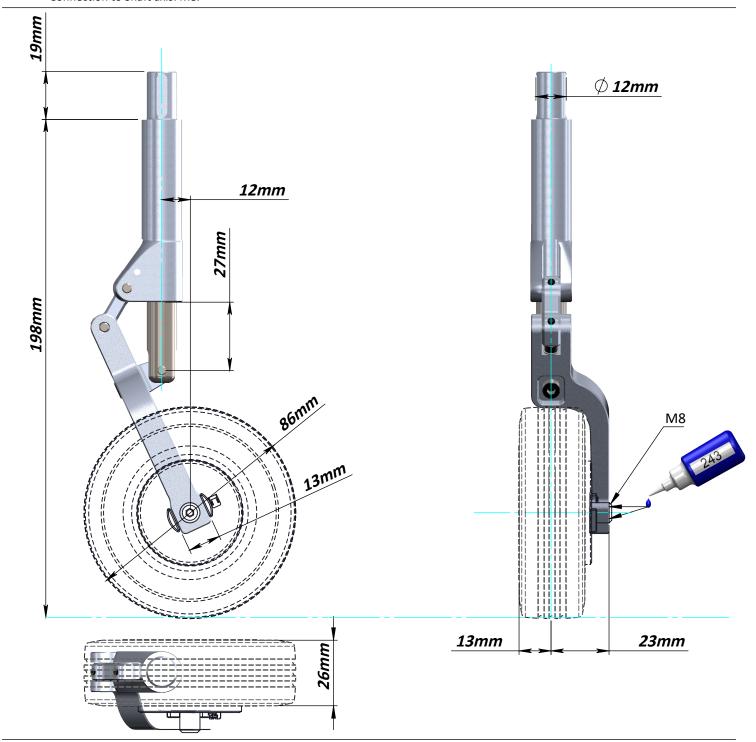

## REAR LEG

Please read this user manual carefully, it contains instructions for the correct assembly.

Please refer to the website <u>www.sabavio.com</u> for updates and other important information. Thank You.

### **Genaral Specifications**

- \* Size leg: models from 10 to 18 kg.
- \* Connection to the retract = 12 mm diameter.
- \* Connection to Shaft axis: M8.

- \* Reversible right / left mounting.
- \* Weight without wheel: 93 grams.

### NOTE:

- \* Use Loctite 242 thread locker for the M8 wheel connection
- \* Every 50 uses add a dense grease inside the cylinder