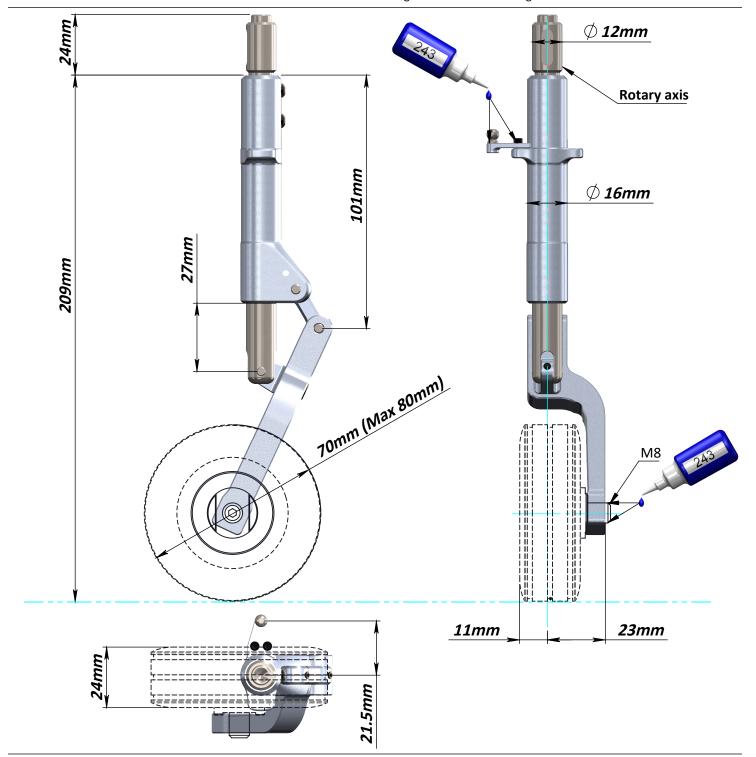

# FRONT LEG

Please read this user manual carefully, it contains instructions for the correct assembly.

Please refer to the website <a href="https://www.sabavio.com">www.sabavio.com</a> for updates and other important information. Thank You.

### **Genaral Specifications**

- \* Size leg: models from 10 to 18 kg.
- \* Connection to the retract: 12 mm diameter.
- \* Connection to the shaft axis : M8.
- \* Weight without wheel: 122 grams.

#### NOTE:

- \* Use Loctite 242 thread locker for the M8 wheel connection.
- \* Every 50 uses add a dense grease inside the cylinder.